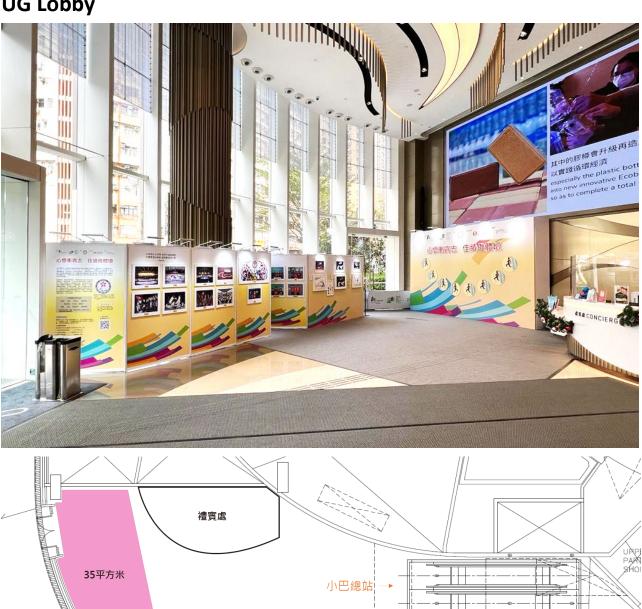

| Electricity Cost<br>(HK\$)     |  |
|------------------------------------------------------------------------------------|--------------------------------|--|
| 13 Amp<br>- L1/F Atrium: 4pcs<br>- UG/F Lobby: 1pc (free)<br>- G/F POS: 1pc (free) | \$290 / pc / day (10am – 10pm) |  |
| 60 Amp 3 Phase (For 1/F Atrium Only)                                               | \$100 / hour                   |  |
| Overnight Illumination                                                             | \$1,100 / night (10pm – 8am)   |  |

#### SECURITY CHARGES

Price will be quoted separately. Please contact us for details.



## **FLOOR PLAN**

# L1 Atrium





\*上述平面圖只供參考 The above floor plan for reference only



### **FLOOR PLAN**

# **UG Lobby**





\*上述平面圖只供參考 The above floor plan for reference only