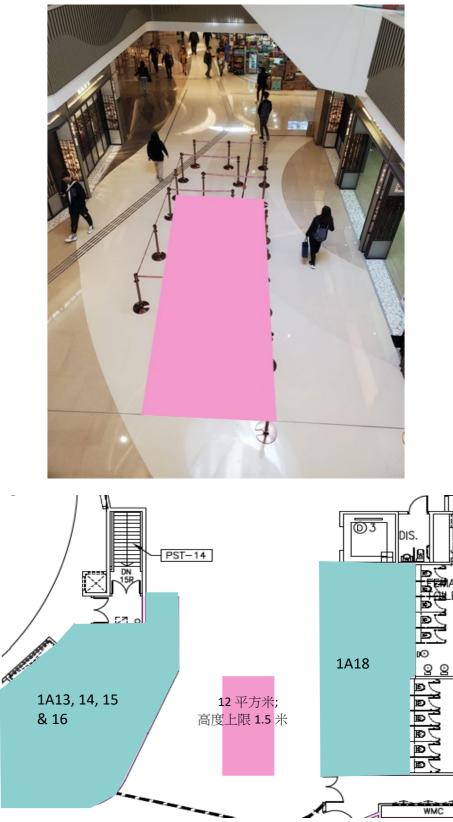

### **EXHIBITION/ PROMOTION VENUES**

Effective Date: 1st April 2024 - 31st March 2025

| <u>YM"俗氏坊</u>                     |                                                                        |                                                           |                                                 |  |  |  |
|-----------------------------------|------------------------------------------------------------------------|-----------------------------------------------------------|-------------------------------------------------|--|--|--|
|                                   |                                                                        | License Fee                                               |                                                 |  |  |  |
| Venue                             | Size                                                                   | Mon. to Fri.,<br>excluding Public Holiday<br>(HK\$ / day) | Sat., Sun.,<br>& Public Holiday<br>(HK\$ / day) |  |  |  |
| L1 Atrium<br>L1 中庭                | Approx. 242 sq.m /<br>2,600 sq.ft.                                     | \$19,000                                                  | \$37,000                                        |  |  |  |
| UG Lobby<br>UG 大堂                 | Approx. 35.7sq.m/<br>380 sq.ft                                         | \$3,400                                                   | \$6,700                                         |  |  |  |
| L1 Yue Man Lane (A)<br>L1 裕民里 (A) | Approx. 12 sq.m /<br>129 sq.ft.<br>(1.5m as max. height<br>of setting) | \$2,000                                                   | \$4,000                                         |  |  |  |
| L1 Yue Man Lane (B)<br>L1 裕民里 (B) | Approx. 4 sq.m /<br>43 sq.ft.                                          | \$1,000                                                   | \$2,000                                         |  |  |  |

# L1 Yue Man Lane (A) – near Shop 1A18

\*上述平面圖只供參考 The above floor plan for reference only