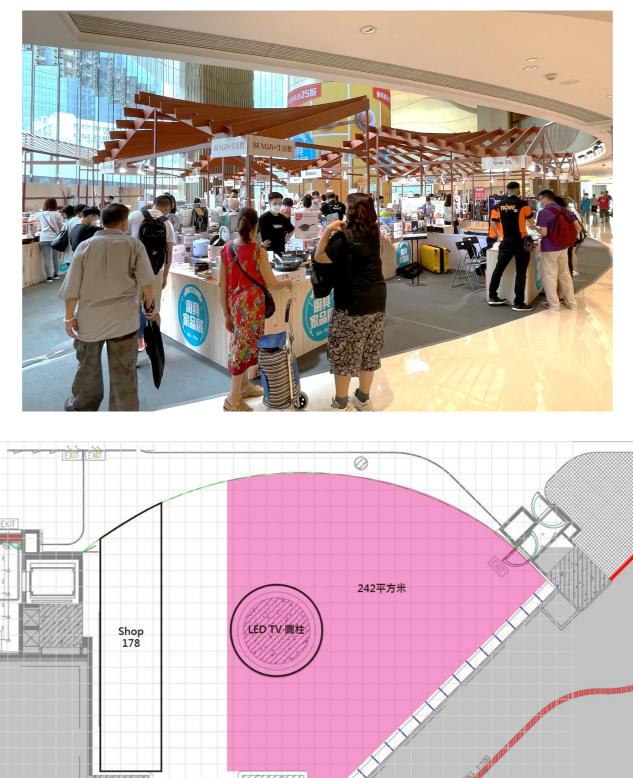

| \$500                       |

#### **Special Promotion Offers and Terms**

- 1. Government unit(s), non-profit making organization(s), approved charitable organization(s) with R88, and properties under management of Sino Group are entitled to a 50% discount on license fee of Video Display System.
- 2. Material should be submitted by advertisers & YM<sup>2</sup> Yue Man Square provides air-time only. Video clip is required to be submitted at least 7 working days before air-date for approval.
- 3. Licensee shall obtain all necessary approvals or licenses related to the video or broadcasting content at his own costs. Re-scheduling of air-date will be made if TV wall is occupied by event/promotion activities and maintenance without prior notice. No refund will be arranged.



## L1 Atrium



\*上述平面圖只供參考 The above floor plan for reference only



## **UG Lobby**





\*上述平面圖只供參考 The above floor plan for reference only



# L1 Yue Man Lane (A) – near Shop 1A18



\*上述平面圖只供參考 The above floor plan for reference only



# L1 Yue Man Lane (B) – near Shop 121



\*上述平面圖只供參考 The above floor plan for reference only