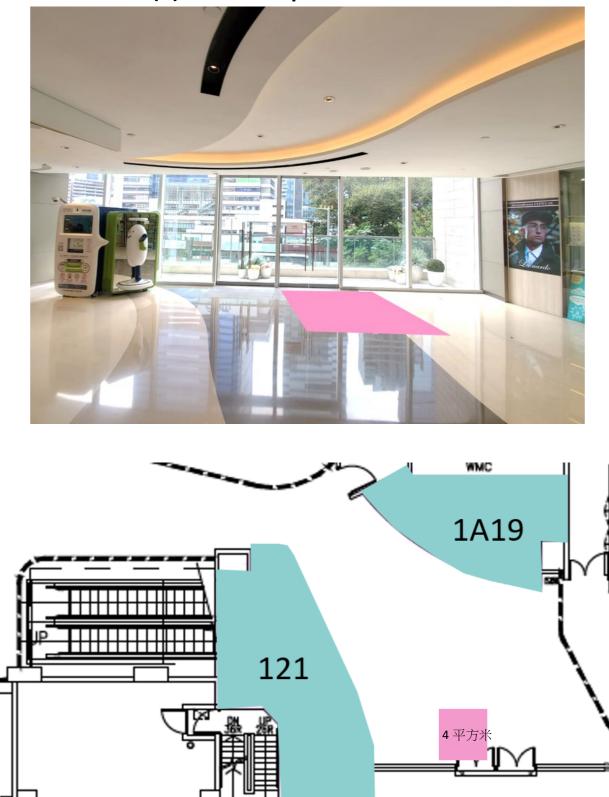

### **EXHIBITION/ PROMOTION VENUES**

Effective Date: 1st April 2024 - 31st March 2025

| <u>YM"俗氏坊</u>                     |                                                                        |                                                           |                                                 |  |  |  |
|-----------------------------------|------------------------------------------------------------------------|-----------------------------------------------------------|-------------------------------------------------|--|--|--|
|                                   |                                                                        | License Fee                                               |                                                 |  |  |  |
| Venue                             | Size                                                                   | Mon. to Fri.,<br>excluding Public Holiday<br>(HK\$ / day) | Sat., Sun.,<br>& Public Holiday<br>(HK\$ / day) |  |  |  |
| L1 Atrium<br>L1 中庭                | Approx. 242 sq.m /<br>2,600 sq.ft.                                     | \$19,000                                                  | \$37,000                                        |  |  |  |
| UG Lobby<br>UG 大堂                 | Approx. 35.7sq.m/<br>380 sq.ft                                         | \$3,400                                                   | \$6,700                                         |  |  |  |
| L1 Yue Man Lane (A)<br>L1 裕民里 (A) | Approx. 12 sq.m /<br>129 sq.ft.<br>(1.5m as max. height<br>of setting) | \$2,000                                                   | \$4,000                                         |  |  |  |
| L1 Yue Man Lane (B)<br>L1 裕民里 (B) | Approx. 4 sq.m /<br>43 sq.ft.                                          | \$1,000                                                   | \$2,000                                         |  |  |  |

# L1 Yue Man Lane (B) – near Shop 121

\*上述平面圖只供參考 The above floor plan for reference only